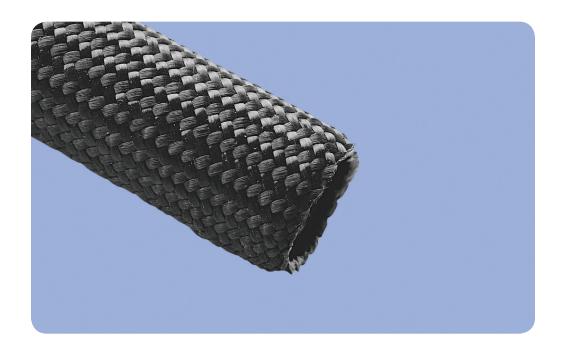

## **Typical Applications**

- Electrical distribution systems
- Hoses
- Tubing

Our manufacturing sites are certified ISO 9000, QS 9000 or ISO/TS 16949 and ISO 14001

**Expando**® **M** is a flexible, slightly expandable sleeve specifically designed for abrasion protection of electrical distribution systems, tubing and hoses.

Braided with polyester multifilaments, Expando M is lightweight and rugged with an attractive appearance. A high coverage ratio contributes to the product's aesthetic appeal and makes it suitable for visible applications.

Expando products are tough, lightweight oversleeves used to protect cable assemblies, hoses and wire harnesses from chafing, cutting and abrading. The open-braid construction of Expando products enables each size to expand to fit several application shapes and diameters. This open-textile construction also makes them highly flexible and resistant to trapping water, heat and humidity,